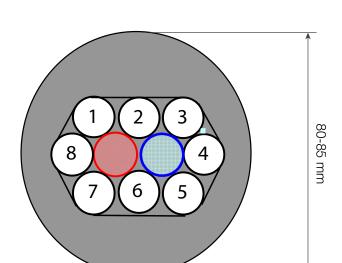

## **SPECIFICATION**

| Product Code:                     | 01222                                         |
|-----------------------------------|-----------------------------------------------|
| Description:                      | 2 + 8 5/16" x 7/16" Python 19mm Insulation    |
| Recirculation Lines:              | PE 9.5mm ID x 12.7mm OD, red and blue tint    |
| Product Lines:                    | DUOFLEX 7.95mm ID x 11.1mm OD, colour striped |
| Weight per foot:                  | TAPED 0.21kg                                  |
| Diameter of cluster & insulation: | 80 - 85mm                                     |
|                                   |                                               |

| Tube Specification    | Metric size      | Identity                |
|-----------------------|------------------|-------------------------|
| 5/16" x 7/16" Duoflex | 7.95mm x 11.1 mm | COLOUR STRIPED No 1 - 8 |
| 3/8" x 1/2" PE RECIRC | 9.5mm x 12.7 mm  | RED TINT RETURN         |
| 3/8" x 1/2" PE RECIRC | 9.5mm x 12.7 mm  | BLUE TINT FLOW          |