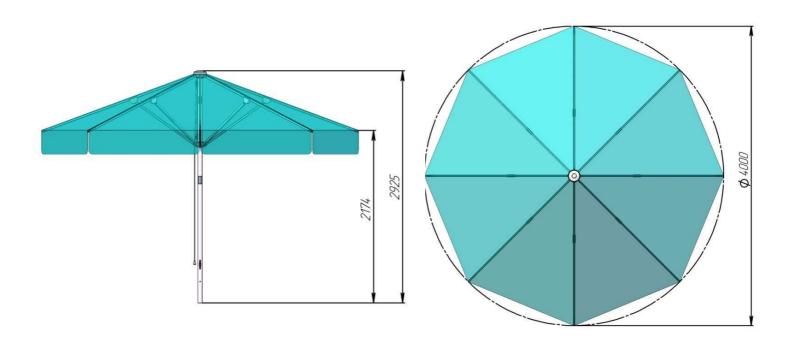

## Classic Umbrella D4

| PRODUCT<br>COMPOSITION      | UPPER FRAME pcs                                                                                     | 1                               |                         |
|-----------------------------|-----------------------------------------------------------------------------------------------------|---------------------------------|-------------------------|
|                             | CANOPY pcs                                                                                          | 1                               |                         |
| MATERIALS                   | UMBRELLA STAND                                                                                      | ALUMINUM PROFILE                | d51mm x 2mm             |
|                             | UMBRELLA SPOKES BEARING                                                                             | ALUMINUM PROFILE                | 24,4mm x 18,9mm x 1.2mm |
|                             | UMBRELLA SPOKES SUPPORTS                                                                            | ALUMINUM PROFILE                | 24,4mm x 18,9mm x 1.2mm |
|                             | UMBRELLA CANOPY                                                                                     | 100% POLYESTER                  | 160-200 g/m2            |
|                             | COATING OF CANOPY                                                                                   | WATER REPELLENT (WR)            |                         |
|                             | UMBRELLA JOINTS                                                                                     | PLASTIC                         |                         |
|                             | COATING OF METAL PARTS                                                                              | POLYMER POWDER IMPACT RESISTANT |                         |
|                             | COATING COLOR                                                                                       | WHITE RAL 9016 OR UP TO ORDER   |                         |
|                             | THE METHOD OF APPLYING IMAGE TO CANOPY                                                              | FULL-COLOR UV PRINTING          |                         |
| CONSTRUCTION<br>DESCRIPTION | THE UMBRELLA HAS A CLASSIC OPENING SCHEME WITH A CORD AND PULLEY BLOCKS                             |                                 |                         |
|                             | THE UMBRELLA CAN BE EQUIPPED WITH A STANDARD COLLAPSIBLE STEEL SUPPORT,                             |                                 |                         |
|                             | DESIGNED FOR THE USE OF CONCRETE BALLASTS 400X400 MM IN SIZE (4 PCS.)                               |                                 |                         |
|                             | THE RECOMMENDED TOTAL WEIGHT OF BALLASTS IS 128 KG                                                  |                                 |                         |
|                             | UMBRELLA WEIGHT WITH CANOPY                                                                         | 19 KG                           |                         |
|                             | UMBRELLA SPOKES BEARING                                                                             | CARDBOARD BOX SIZE              | 295cm x 24cm x 24cm     |
|                             | IT IS POSSIBLE TO CARRY OUT INDIVIDUAL MARKING WITH LABELS PRINTED ON A FILM WITH AN ADHESIVE LAYER |                                 |                         |